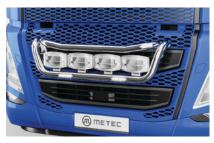

P

 $\square$ 

2 🛃 🧝

```
Globe XL
```

N 🗗 🕱

Lamp holder front 868662, 868660, 868661

 $\mathbb{Q}$ 

 $\langle 0 \rangle \mathbb{Q}$ 

Lamp holder front 868664, 868663

 $\mathbb{P}$  $\mathbb{Q}$ (-jj-)

Lamp holder front 868674, 868675

 $\langle \underline{0} \rangle$  Integrated beacon

Pre-cabled

P different shape and qty.

(-<u>Å</u>-) Integrated marker LED