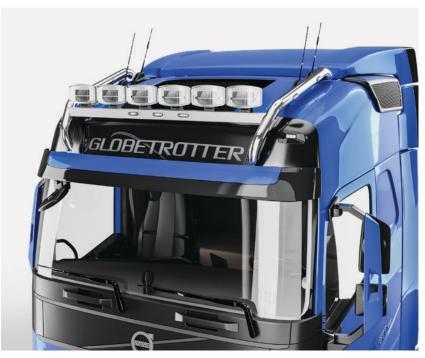

# VOLVO FH 20-

Metec is the leading European developer of car accessories. We are the only company that offers accessory programmes for manufacturer and all types of utility vehicles.

Lamp holder roof 868611,868610 Globe/Globe XL

2 V 🖡 🕱

Lamp holder roof, Hydra 868619 Globe XL

🛞 🖻 🚺 📝 🚆

Lamp holder roof 868601,868600

Globe/Globe XL

Globe/Globe XL