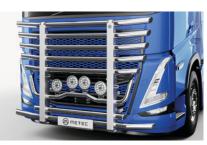

# VOLVO FH 20-

Metec is the leading European developer of car accessories. We are the only company that offers accessory programmes for manufacturer and all types of utility vehicles.

Cityguard 868581,868580

Cattleguard 868560702

Sidebars 862341, 862345, 862347, 862348, 862349

Cattleguard 868577

-<u>`</u>

Cattleguard 868575704

Cattleguard 868570702

Integrated lights  $\langle \mathbf{P} \rangle$ 

⟨-☆-⟩ Integrated marker LED