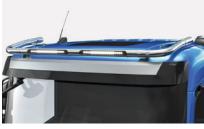

2 V 🖡 🕱

Lamp holder roof, Hydra 868619 Globe XL

🛞 🖻 🚺 📝 🚆

Lamp holder roof 868601,868600

Globe/Globe XL

Globe/Globe XL

#### Lamp holder roof, Crossbar 868633

Integrated lights

 $\langle \mathbb{P} \rangle$ 

0 🗗 🤶

🛞 🖻 🚺 F 🤶

GLOBETROTTE

Lamp holder roof

868658