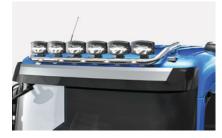

#### Lamp holder roof, Crossbar 868633

Integrated lights

 $\langle \mathbb{P} \rangle$ 

0 🗗 🤶

🛞 🖻 🚺 F 🤶

GLOBETROTTE

Lamp holder roof

868658