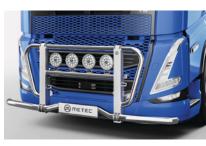

P

 $\square$ 

2 🛃 🧝

```
Globe XL
```

N 🗗 🕱

Lamp holder front 868662, 868660, 868661

 $\mathbb{Q}$ 

 $\langle 0 \rangle \mathbb{Q}$ 

Lamp holder front 868664, 868663

 $\mathbb{P}$  $\mathbb{Q}$ (-jj-)

Lamp holder front 868674, 868675

 $\langle \underline{0} \rangle$  Integrated beacon

Pre-cabled

P different shape and qty.

(-<u>Å</u>-) Integrated marker LED

#### Lamp holder front 868672, 868670, 868671