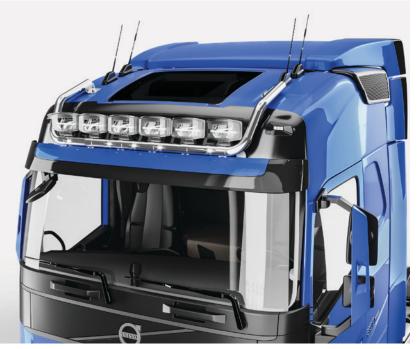

# VOLVO FH 20-

Metec is the leading European developer of car accessories. We are the only company that offers accessory programmes for manufacturer and all types of utility vehicles.

Lamp holder roof 868611,868610 Globe/Globe XL

2 V 🖡 🕱

Lamp holder roof, Hydra 868619 Globe XL

🛞 🖻 🚺 📝 🚆

Lamp holder roof 868601,868600

Globe/Globe XL

Globe/Globe XL

#### Lamp holder roof, Crossbar 868633

Integrated lights

 $\langle \mathbb{P} \rangle$ 

0 🗗 🤶

🛞 🖻 🚺 F 🤶

GLOBETROTTE

Lamp holder roof

868658