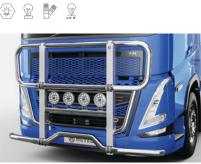

# VOLVO FH 20-

Metec is the leading European developer of car accessories. We are the only company that offers accessory programmes for manufacturer and all types of utility vehicles.

Cityguard 868581,868580

Cattleguard 868560702

Sidebars 862341, 862345, 862347, 862348, 862349

Cattleguard 868577

-<u>`</u>

Cattleguard 868575704

Cattleguard 868570702

Integrated lights  $\langle \mathbf{P} \rangle$ 

⟨-☆-⟩ Integrated marker LED