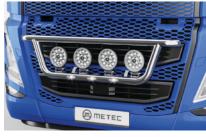

P

 $\square$ 

2 🛃 🧝

```
Globe XL
```

N 🗗 🕱

Lamp holder front 868662, 868660, 868661

 $\mathbb{Q}$ 

 $\langle 0 \rangle \mathbb{Q}$ 

Lamp holder front 868664, 868663

 $\mathbb{P}$  $\mathbb{Q}$ (-jj-)

Lamp holder front 868674, 868675

 $\langle \underline{0} \rangle$  Integrated beacon

Pre-cabled

P different shape and qty.

(-<u>Å</u>-) Integrated marker LED