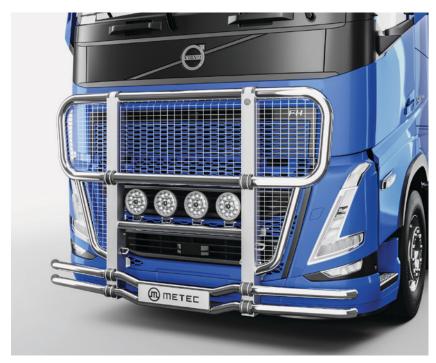

Cattleguard 868560702

Sidebars 862341, 862345, 862347, 862348, 862349

Cattleguard 868577

-<u>`</u>

Cattleguard 868575704

Cattleguard 868570702

Integrated lights  $\langle \mathbf{P} \rangle$ 

⟨-☆-⟩ Integrated marker LED