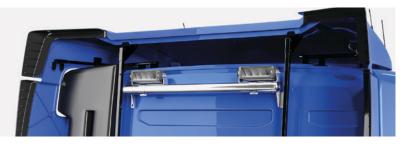

P

 $\square$ 

2 🛃 🧝

```
Globe XL
```

N 🗗 🕱

Lamp holder front 868662, 868660, 868661

 $\mathbb{Q}$ 

 $\langle 0 \rangle \mathbb{Q}$ 

Lamp holder front 868664, 868663

 $\mathbb{P}$  $\mathbb{Q}$ (-jj-)

Lamp holder front 868674, 868675

 $\langle \underline{0} \rangle$  Integrated beacon

Pre-cabled

P different shape and qty.

(-<u>Å</u>-) Integrated marker LED