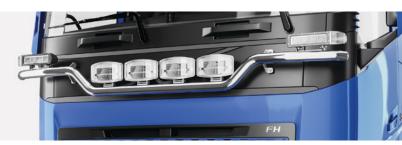

P

 $\square$ 

2 🛃 🧝

```
Globe XL
```

N 🗗 🕱

Lamp holder front 868662, 868660, 868661

 $\mathbb{Q}$ 

 $\langle 0 \rangle \mathbb{Q}$ 

Lamp holder front 868664, 868663

 $\mathbb{P}$  $\mathbb{Q}$ (-jj-)

Lamp holder front 868674, 868675

 $\langle \underline{0} \rangle$  Integrated beacon

Pre-cabled

P different shape and qty.

(-<u>Å</u>-) Integrated marker LED