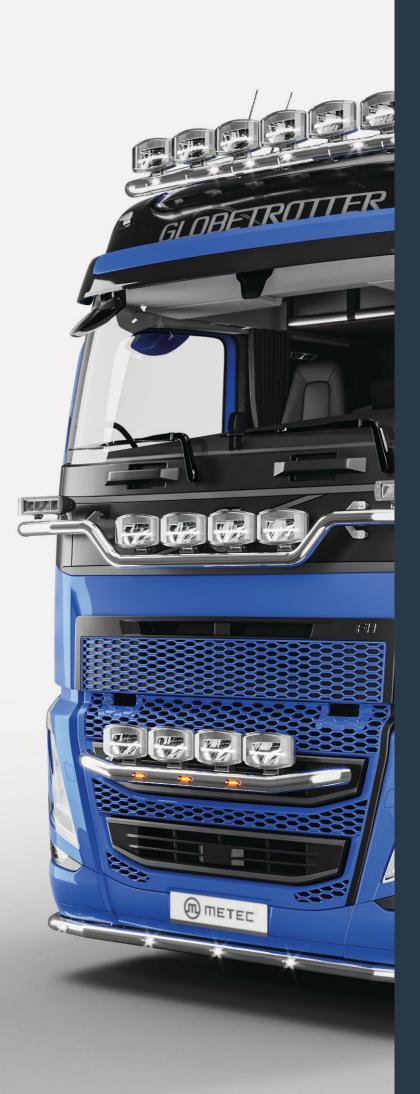

# VOLVO FH 20-

Metec is the leading European developer of car accessories. We are the only company that offers accessory programmes for manufacturer and all types of utility vehicles.

Lamp holder roof 868611,868610 Globe/Globe XL

2 V 🖡 🕱

Lamp holder roof, Hydra 868619 Globe XL

🛞 🖻 🚺 📝 🚆

Lamp holder roof 868601,868600

Globe/Globe XL

Globe/Globe XL

#### Lamp holder roof, Crossbar 868633

Integrated lights

 $\langle \mathbb{P} \rangle$ 

0 🗗 🤶

🛞 🖻 🚺 F 🤶

GLOBETROTTE

Lamp holder roof

868658

P

 $\square$ 

2 🛃 🧝

```
Globe XL
```

N 🗗 🕱

Lamp holder front 868662, 868660, 868661

 $\mathbb{Q}$ 

 $\langle 0 \rangle \mathbb{Q}$ 

# VOLVO FH 20-

Metec is the leading European developer of car accessories. We are the only company that offers accessory programmes for manufacturer and all types of utility vehicles.

Cityguard 868581,868580

Cattleguard 868560702

Sidebars 862341, 862345, 862347, 862348, 862349

Cattleguard 868577

-<u>`</u>

Cattleguard 868575704

Cattleguard 868570702

Integrated lights  $\langle \mathbf{P} \rangle$ 

⟨-☆-⟩ Integrated marker LED