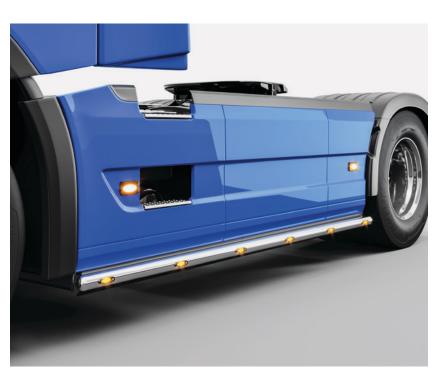

Cattleguard 868560702

Sidebars 862341, 862345, 862347, 862348, 862349

Cattleguard 868577

-<u>`</u>

Cattleguard 868575704

Cattleguard 868570702

Integrated lights  $\langle \mathbf{P} \rangle$ 

⟨-☆-⟩ Integrated marker LED